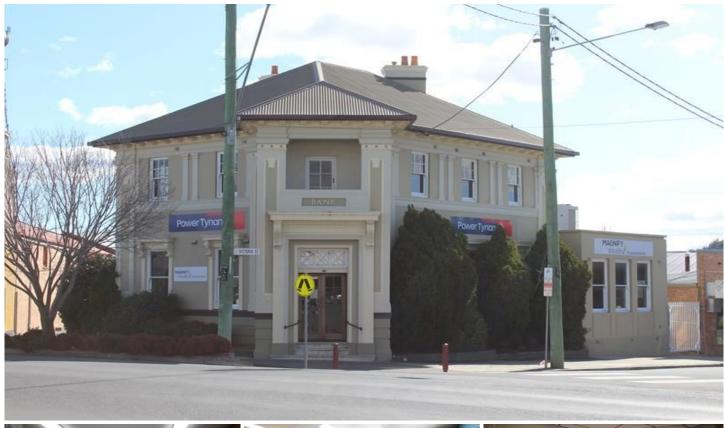

## 142 High Street Stanthorpe QLD

**BLUE RIBBON INVESTMENT** 

PRIME COMMERCIAL BUILDING - Long Term Tenant

Land Area - 1625m2

Building Area - 582m2 (414m2 Ground Floor + 168m2 on 1st Floor)

Net Rent - \$129,296.90 plus GST with annual CPi increases

This would have to be one of the best positions within the CBD of Stanthorpe and Power Tynan Accountants as the tenant this offers one of the best investment opportunities in Town. Current tenant has been leasing the building since the mid 1980's and the sale is offered with a brand new 8-year lease + 3 x 5-year options. This Prime Location offers double road frontage and access from