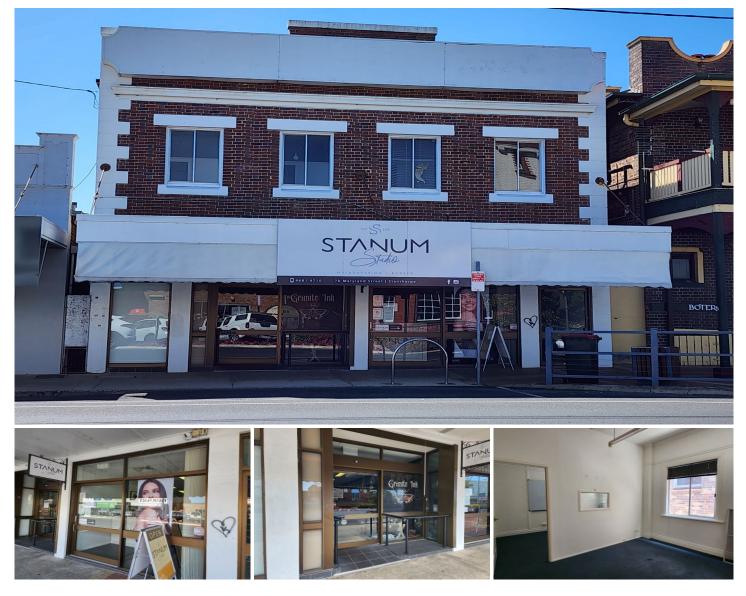

## 7-9 Maryland St Stanthorpe QLD

"STAFFORD HOUSE" is located in a prime position within the CBD of Stanthorpe and offers a unique investment opportunity.

This prime commercial premises has the advantage of having two ground floor shops and up to six office rooms upstairs.

The possibilities are endless and the return is dependent on how you utilise the upstairs area.

Both downstairs shops have fully ducted reverse cycle air conditioning and both tenants are on long term leases.

Commercial investment properties within the Stanthorpe CBD are so hard to find, so don't miss out on this opportunity and give Scott Mann a call on 0427 814 444.

| Price                | : \$850,000  |
|----------------------|--------------|
| <b>Building Size</b> | : 329 sqm    |
| Land Size            | : 526 sqm    |
| View                 | : https://ww |