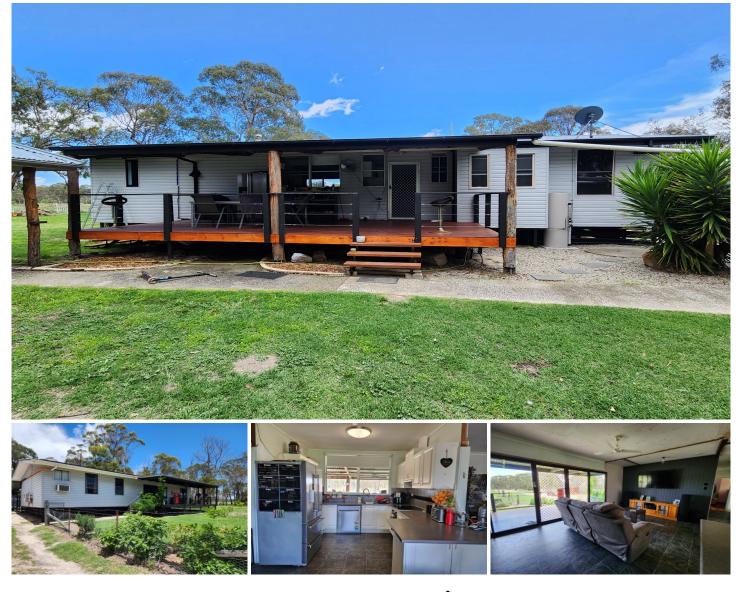

The current owners are halfway through renovations that you could finish off making this your forever home. Set on 3.65 hectares (approx 9 acres), the home features a good sized open plan kitchen, dining and living area that overlooks the front of the property three good sized bedrooms, with a fourth yet to be completed, large bathroom, separate toilet and inside laundry.

A massive deck has been added to the rear of the home which overlooks the fenced backyard and the back of the property making this the ideal place to entertain while watching over the kids playing.

Other features include a 6m x 6m Colorbond shed with power