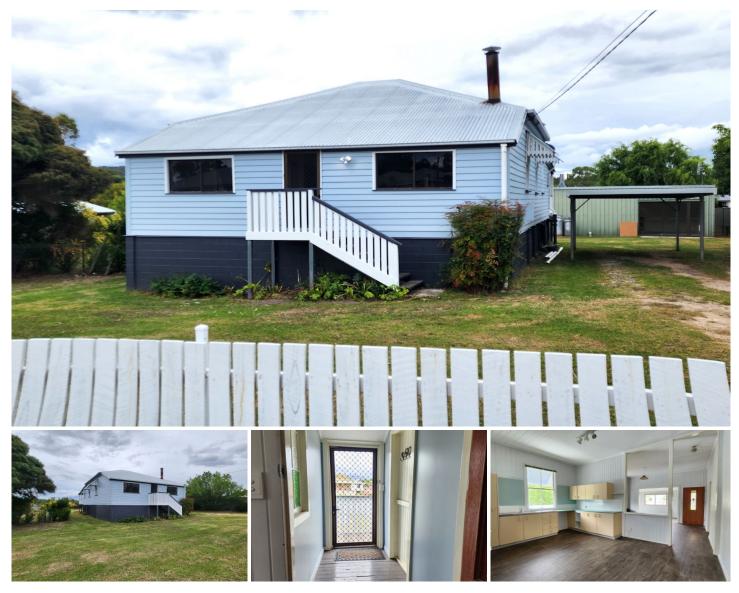

## 22 Harris St Stanthorpe QLD

Just listed is this lovely elevated family home set on an amazing fully fenced block of over half an acre right on the edge of town. Take in the view of surrounding hills from the large rear covered deck or watch the kids playing in the huge backyard.

This three bedroom home has recently been re-sheeted with new weatherboard freshly painted, has new flooring and features a lovely enclosed entry, open plan living area with wood fire place, a good sized semi-modern kitchen with an upright electric stove, carpet to all bedrooms with one bedroom having a small room attached that could be utilised as a WIR or sitting area and bathroom with separate toilet.

The property also has a single carport and a 8m x 7.2m shed fitted out with a kitchen and bathroom (not council approved) and rear deck.