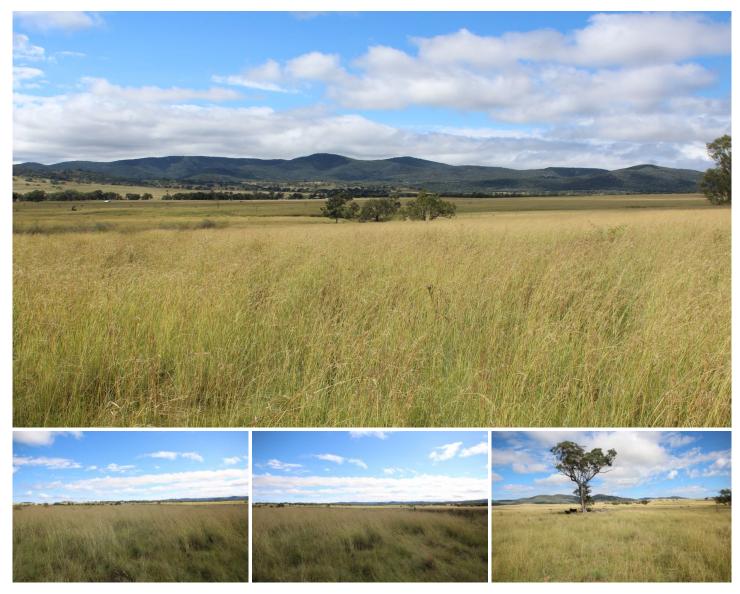

Comprising of 113.8 hectares (281.24 acres approx) in four titles with frontage to Washpool Creek and Kelvin Grove Creek and a great spring fed water hole, the property offers you the opportunity to run cattle.

Having spectacular views over the surrounding hills and valleys and so many truly amazing potential home sites available, build your dream home off grid.

This is a once in a lifetime chance to secure a block with all the hard work done, ready for you to enjoy. For an inspection, contact Scott Mann on 0427 814 444.