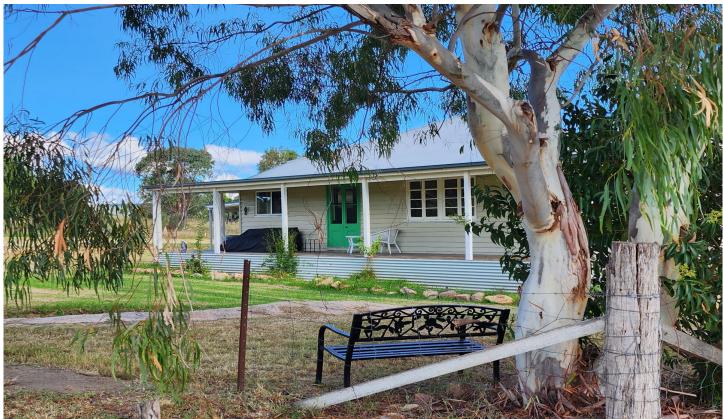

## 741 Thorndale Rd Glen Aplin QLD

This beautiful cottage is located in the heart of the Granite Belt wine region of Glen Aplin, approximately ten minutes drive from Stanthorpe and Ballandean and has lovely views of the picturesque countryside.

Featuring three bedrooms, plus office or sleepout, functional kitchen with plenty of cupboard space, open plan dining and lounge with reverse cycle air conditioning for warm summer days and wood heater for cool winter nights. Soak up the morning sun or cool evenings relaxing on the verandah.

Another outstanding feature is the huge water storage from two large irrigation dams, one is spring fed and power connected to both, which gives you unlimited possibilities to create your future dream property from running livestock to planting your very own vineyard on this fully fenced 13.71 hectare block.