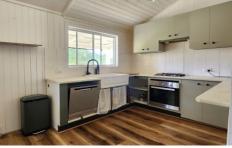

Featuring three bedrooms, plus office or sleepout, functional kitchen with plenty of cupboard space, open plan dining and lounge with reverse cycle air conditioning for warm summer days and wood heater for cool winter nights. Soak up the morning sun or cool evenings relaxing on the verandah.