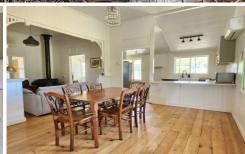

Featuring three bedrooms, plus office or sleepout, functional kitchen with plenty of cupboard space, open plan dining and lounge with reverse cycle air conditioning for warm summer days and wood heater for cool winter nights. Soak up the morning sun or cool evenings relaxing on the verandah.