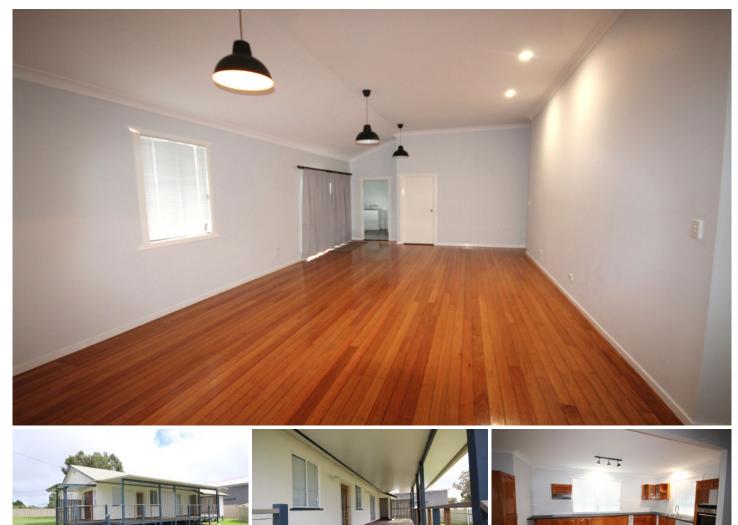

## 8 Church Rd The Summit QLD

Are you looking at getting into the BNB market within the Stanthorpe area? Then this is the one for you.

Step inside the doors of this beauty and the first thing that catches your eye are the polished timber floors. Then the Silky Oak kitchen that looks truly amazing alongside the open plan living area.

Four great built-in bedrooms, main with ensuite, double insulated all exterior walling and ceilings and all interior walls have insulation batts.

Plenty of water from 2 x 22,500 litre tanks plus double carport and outside toilet.

This Beauty is ready for you to put your own touches to make it your own.